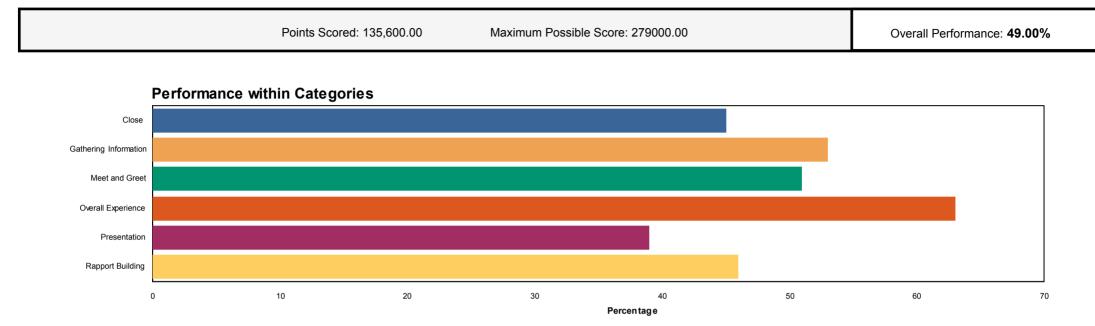

## Survey scoring analysis

**Category Reporting Results** 

Total Defined Points Maximum Final Meet and Greet Count Weight Scored Possible Score Performance 36,600 30 72,000 51 % Was your call answered within a satisfactory timeframe? 5 10 320 500 64 % Very Quickly 1 10 10 10 100 % Quickly 1 9 9 9 100 % 1 7 7 7 100 % Average Quite Long 0 4 0 0 0 % 2 100 % Very Long 3 6 6 Was Not Answered 0 0 0 0 0% Did the Receptionist answer the call to include a greeting including name of company and own name 10 200 500 40 % 5 Only mentioned the company name but did not state his/her name 0 7 0 0 0% Very unclear in his/her introduction 2 5 10 10 100 % 2 Came across as unprofessional 0 0 0 0%

| Very professional and clearly stated the company and her/his name                                | 1              | 10                | 10               | 10                        | 100 %                |
|--------------------------------------------------------------------------------------------------|----------------|-------------------|------------------|---------------------------|----------------------|
| Were you competently transferred to a Consultant within 15 seconds?                              | 5              | 10                | 300              | 500                       | 60 %                 |
| Yes                                                                                              | 2              | 10                | 20               | 20                        | 100 %                |
| No                                                                                               | 2              | 0                 | 0                | 0                         | 0 %                  |
| N/A                                                                                              | 1              | 10                | 10               | 10                        | 100 %                |
| Did the Consultant ask your name?                                                                | 3              | 10                | 100              | 300                       | 33 %                 |
| Yes                                                                                              | 1              | 10                | 10               | 10                        | 100 %                |
| No                                                                                               | 2              | 0                 | 0                | 0                         | 0 %                  |
| Did the Consultant remember and use your name during the conversation?                           | 3              | 10                | 100              | 300                       | 33 %                 |
| Yes                                                                                              | 1              | 10                | 10               | 10                        | 100 %                |
| No                                                                                               | 2              | 0                 | 0                | 0                         | 0 %                  |
| Was your FIRST impression of the Consultant very positive? (Please choose one of the options whi | c 3            | 10                | 200              | 300                       | 67 %                 |
| Bored                                                                                            | 0              | 0                 | 0                | 0                         | 0 %                  |
| Dismissive                                                                                       | 1              | 0                 | 0                | 0                         | 0 %                  |
| Distracted                                                                                       | 0              | 3                 | 0                | 0                         | 0 %                  |
| Enthusiastic                                                                                     | 0              | 10                | 0                | 0                         | 0 %                  |
| Friendly                                                                                         | 1              | 10                | 10               | 10                        | 100 %                |
| Professional                                                                                     | 1              | 10                | 10               | 10                        | 100 %                |
| Quite Friendly                                                                                   | 0              | 7                 | 0                | 0                         | 0 %                  |
| Rude                                                                                             | 0              | 0                 | 0                | 0                         | 0 %                  |
| Very Friendly                                                                                    | 0              | 7                 | 0                | 0                         | 0 %                  |
| apport Building                                                                                  | Total<br>Count | Defined<br>Weight | Points<br>Scored | Maximum<br>Possible Score | Final<br>Performance |
|                                                                                                  |                | 30                | 20,700           | 45,000                    | <b>46</b> %          |
| Overall, did you feel that the Consultant engaged in conversation and, take an interest in you?  | 3              | 10                | 240              | 300                       | 80 %                 |
| Very good at building rapport                                                                    | 1              | 10                | 10               | 10                        | 100 %                |
| Chatty but did not ask enough questions about me                                                 | 2              | 7                 | 14               | 14                        | 100 %                |
| Showed no real interest in becoming acquainted                                                   | 0              | 0                 | 0                | 0                         | 0 %                  |
| Did the Consultant ask you if there was any reason for choosing this product/service?            | 3              | 10                | 100              | 300                       | 33 %                 |
| Yes                                                                                              | 1              | 10                | 10               | 10                        | 100 %                |
| c) SurveyStatz                                                                                   | 9/25/2015      |                   |                  |                           | Page 2 d             |

| No                                                                                                                                  | 2                     | 0                        | 0                          | 0                                 | 0 %                                            |
|-------------------------------------------------------------------------------------------------------------------------------------|-----------------------|--------------------------|----------------------------|-----------------------------------|------------------------------------------------|
| Did the Consultant ask what you are looking for from the product/service and your reason for purcha                                 | 3                     | 10                       | 100                        | 300                               | 33 %                                           |
| Yes                                                                                                                                 | 1                     | 10                       | 10                         | 10                                | 100 %                                          |
| No                                                                                                                                  | 2                     | 0                        | 0                          | 0                                 | 0 %                                            |
| Whilst the Consultant was searching for options, did he/she keep you informed as to what he/she wa                                  | 3                     | 10                       | 150                        | 300                               | 50 %                                           |
| Consultant used this opportunity to find out information about me and what I wanted                                                 | 0                     | 10                       | 0                          | 0                                 | 0 %                                            |
| Did not search for options                                                                                                          | 2                     | 5                        | 10                         | 10                                | 100 %                                          |
| Consultant put me on hold                                                                                                           | 1                     | 5                        | 5                          | 5                                 | 100 %                                          |
| I was left on the line listening to keys tapping/office noise                                                                       | 0                     | 5                        | 0                          | 0                                 | 0 %                                            |
| Overall, the Consultant was informative, knew the product well, established my requirements.                                        | 3                     | 10                       | 100                        | 300                               | 33 %                                           |
| Consultant knew the product well and was informative                                                                                | 1                     | 10                       | 10                         | 10                                | 100 %                                          |
| Basic information was provided                                                                                                      | 0                     | 5                        | 0                          | 0                                 | 0 %                                            |
| No information was provided                                                                                                         | 2                     | 0                        | 0                          | 0                                 | 0 %                                            |
| Gathering Information                                                                                                               | Total<br>Count        | Defined<br>Weight        | Points<br>Scored           | Maximum<br>Possible Score         | Final<br>Performance                           |
|                                                                                                                                     |                       | 30                       | 19,200                     | 36,000                            | 53 %                                           |
| Did the Consultant ask you what kind of budget you had?                                                                             | 3                     | 10                       | 100                        | 300                               | 33 %                                           |
| Yes                                                                                                                                 | 1                     | 10                       | 10                         | 10                                | 100 %                                          |
| No                                                                                                                                  | 2                     | 0                        | 0                          | 0                                 | 0 %                                            |
| Did the Consultant ask if you had gotten a price/quote from elsewhere yet or if you had or plan to sho                              |                       |                          |                            | •                                 | \$ 70                                          |
| The the concurrence of the point of the proof quote norther bet of the you had of plan to she                                       | 3                     | 10                       | 100                        | 300                               | 33 %                                           |
|                                                                                                                                     |                       |                          |                            | 300                               | 33 %                                           |
| Yes<br>No                                                                                                                           | 3<br>1<br>2           | 10<br>10<br>0            | 100<br>10<br>0             |                                   |                                                |
| Yes                                                                                                                                 | 1                     | 10                       | 10                         | 300<br>10                         | 33 %<br>100 %                                  |
| Yes<br>No<br>Overall, did you feel that the Consultant explored your needs, wants and expectations?                                 | 1<br>2<br>3           | 10<br>0<br>10            | 10<br>0<br>240             | 300<br>10<br>0<br>300             | 33 %<br>100 %<br>0 %<br>80 %                   |
| Yes<br>No<br>Overall, did you feel that the Consultant explored your needs, wants and expectations?<br>Definitely                   | 1<br>2<br>3<br>1      | 10<br>0<br>10<br>10      | 10<br>0<br>240<br>10       | 300<br>10<br>0<br>300<br>10       | 33 %<br>100 %<br>0 %<br>80 %<br>100 %          |
| Yes<br>No<br>Overall, did you feel that the Consultant explored your needs, wants and expectations?                                 | 1<br>2<br>3           | 10<br>0<br>10            | 10<br>0<br>240             | 300<br>10<br>0<br>300             | 33 %<br>100 %<br>0 %<br>80 %                   |
| Yes<br>No<br>Overall, did you feel that the Consultant explored your needs, wants and expectations?<br>Definitely<br>To Some Degree | 1<br>2<br>3<br>1<br>2 | 10<br>0<br>10<br>10<br>7 | 10<br>0<br>240<br>10<br>14 | 300<br>10<br>0<br>300<br>10<br>14 | 33 %<br>100 %<br>0 %<br>80 %<br>100 %<br>100 % |

| No                                                                                                     | 1              | 0                 | 0                | 0                         | 0 %                  |
|--------------------------------------------------------------------------------------------------------|----------------|-------------------|------------------|---------------------------|----------------------|
| Presentation                                                                                           | Total<br>Count | Defined<br>Weight | Points<br>Scored | Maximum<br>Possible Score | Final<br>Performance |
|                                                                                                        |                | 30                | 17,700           | 45,000                    | 39 %                 |
| Did the Consultant mention {Product/Service 1}? (Input a service/product your company offers which     | 3              | 10                | 0                | 300                       | 0 %                  |
| Yes                                                                                                    | 0              | 10                | 0                | 0                         | 0 %                  |
| No                                                                                                     | 3              | 0                 | 0                | 0                         | 0 %                  |
| Did the Consultant mention {Product/Service 2}? (Input a service/product your company offers which     | 3              | 10                | 100              | 300                       | 33 %                 |
| No                                                                                                     | 1              | 10                | 10               | 10                        | 100 %                |
| Yes                                                                                                    | 2              | 0                 | 0                | 0                         | 0 %                  |
| Did the Consultant mention {Product/Service 3}? (Input a service/product your company offers which     | 3              | 10                | 300              | 300                       | 100 %                |
| Yes                                                                                                    | 3              | 10                | 30               | 30                        | 100 %                |
| No                                                                                                     | 0              | 0                 | 0                | 0                         | 0 %                  |
| Overall, did you feel that the Consultant did what he/she could to sell as many products and/or servic | 3              | 10                | 140              | 300                       | 47 %                 |
| Offered all of the product/services required                                                           | 0              | 10                | 0                | 0                         | 0 %                  |
| Offered most of the product/services required                                                          | 2              | 7                 | 14               | 14                        | 100 %                |
| Offered some of the product/services required                                                          | 0              | 5                 | 0                | 0                         | 0 %                  |
| Did not offer any additional products/services                                                         | 1              | 0                 | 0                | 0                         | 0 %                  |
| Did the Consultant explain the features and benefits of the destination/product?                       | 3              | 10                | 50               | 300                       | 17 %                 |
| Fully explained features and benefits                                                                  | 0              | 10                | 0                | 0                         | 0 %                  |
| Provided very basic information                                                                        | 1              | 5                 | 5                | 5                         | 100 %                |
| Did not provide any information                                                                        | 2              | 0                 | 0                | 0                         | 0 %                  |
| Close                                                                                                  | Total<br>Count | Defined<br>Weight | Points<br>Scored | Maximum<br>Possible Score | Final<br>Performance |
|                                                                                                        |                | 30                | 24,300           | 54,000                    | <b>45</b> %          |
| Did the Consultant provide you with an approximate/firm price easily?                                  | 3              | 10                | 100              | 300                       | 33 %                 |
| Yes                                                                                                    | 1              | 10                | 10               | 10                        | 100 %                |
| No                                                                                                     | 2              | 0                 | 0                | 0                         | 0 %                  |

| Did the Consultant ask for your feedback on the price quoted?                                                                                             | 3              | 10                | 100              | 300                       | 33 %                 |
|-----------------------------------------------------------------------------------------------------------------------------------------------------------|----------------|-------------------|------------------|---------------------------|----------------------|
| Yes                                                                                                                                                       | 1              | 10                | 10               | 10                        | 100 %                |
| No                                                                                                                                                        | 2              | 0                 | 0                | 0                         | 0 %                  |
| If the consultant was unable to close the sale immediately, did he/she ask for some form of commitm                                                       | 3              | 10                | 200              | 300                       | 67 %                 |
| Yes                                                                                                                                                       | 2              | 10                | 20               | 20                        | 100 %                |
| No                                                                                                                                                        | 1              | 0                 | 0                | 0                         | 0 %                  |
| N/A                                                                                                                                                       | 0              | 10                | 0                | 0                         | 0 %                  |
| Did the Consultant offer to send you a written quotation?                                                                                                 | 3              | 10                | 210              | 300                       | 70 %                 |
| Provided price telephonically and offered to follow up with written quote                                                                                 | 0              | 10                | 0                | 0                         | 0 %                  |
| Only offered a written quotation                                                                                                                          | 2              | 7                 | 14               | 14                        | 100 %                |
| Consultant did not provide information/price indication, only offered written quotation                                                                   | 1              | 7                 | 7                | 7                         | 100 %                |
| No quote was offered                                                                                                                                      | 0              | 0                 | 0                | 0                         | 0 %                  |
| Did the Consultant indicate that they would be happy to review the quotation should you find a better                                                     | 3              | 10                | 0                | 300                       | 0 %                  |
| Yes                                                                                                                                                       | 0              | 10                | 0                | 0                         | 0 %                  |
| No                                                                                                                                                        | 3              | 0                 | 0                | 0                         | 0 %                  |
| Overall, did you find that the Consultant strived to obtain commitment from you to make the booking                                                       | 3              | 10                | 200              | 300                       | 67 %                 |
| Yes                                                                                                                                                       | 2              | 10                | 20               | 20                        | 100 %                |
| Νο                                                                                                                                                        | 1              | 0                 | 0                | 0                         | 0 %                  |
| Overall Experience                                                                                                                                        | Total<br>Count | Defined<br>Weight | Points<br>Scored | Maximum<br>Possible Score | Final<br>Performance |
|                                                                                                                                                           |                | 30                | 17,100           | 27,000                    | <b>63</b> %          |
| Based on the this evaluation rating, how likely would you be to book with the Consultant? (Please do                                                      | 3              | 10                | 140              | 300                       | 47 %                 |
| Would only buy from this consultant                                                                                                                       | -              |                   |                  |                           |                      |
|                                                                                                                                                           | 0              | 10                | 0                | Ω                         | 0 %                  |
|                                                                                                                                                           | 0              | 10                | 0                | 0                         | 0 %                  |
| Would include this quotation but would contact other companies                                                                                            | 2              | 7                 | 14               | 14                        | 100 %                |
|                                                                                                                                                           |                |                   |                  |                           | 100 %<br>0 %         |
| Would include this quotation but would contact other companies<br>Would not buy from this consultant                                                      | 2<br>0         | 7<br>4            | 14<br>0          | 14<br>0                   | 100 %<br>0 %         |
| Would include this quotation but would contact other companies<br>Would not buy from this consultant<br>Would put down the phone and call another company | 2<br>0<br>1    | 7<br>4<br>0       | 14<br>0<br>0     | 14<br>0<br>0              | 100 %<br>0 %<br>0 %  |